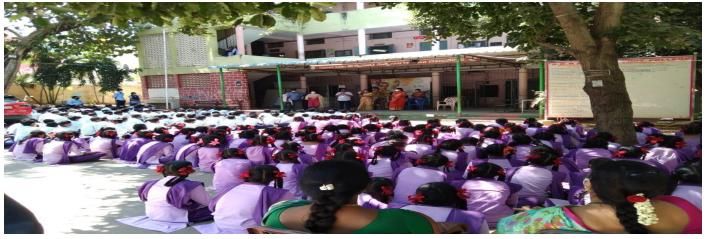

Head of the Institutions of Schools accepted the request and sent nearly 250 students of VIII, IX and X Class Students by 10.30 am to College.

Principal Madam Dr k.Bhagya Lakshmi Garu addressed the school students initially and explained to them about the Significance of National Science Day. She explained to them about the importance of Science, Discoveries and the Role of Science in Day to Day Human Life.

Later all 250 students from schools formed into batches class wise and visited all Department laboratories one by one accompanied by their teachers.

250 School students with their Teachers gathered at Auditorium