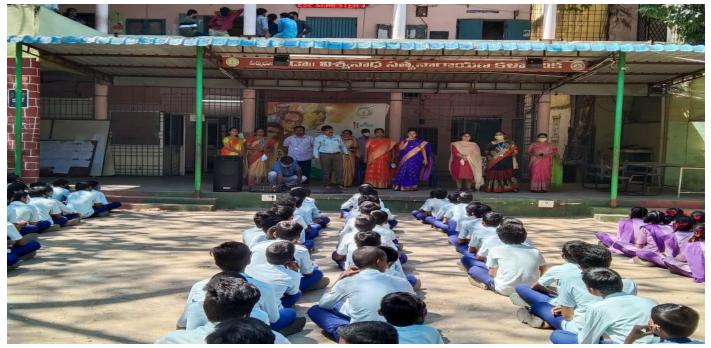

Later all 250 students from schools formed into batches class wise and visited all Department laboratories one by one accompanied by their teachers.

250 School students with their Teachers gathered at Auditorium

Principal Dr K. Bhagya Lakshmi Garu addressing the High school students on National Science Day " School to Lab" Program

Principal Dr K. Bhagya Lakshmi garu inaugurating the science exhibition at Botany Lab

Principal and Various ScienceDepartments Faculty addressing the High school students

SRR & CVR Govt. Degree college, avoidato, Dept. of Botany 28.02.2022.

ಹೌತಿಯ ಸ್ತಿಸಿ ಎಂತ್ರುಹಾಸ್ನಿ ಕುರಬರಿಂದು ಆನಿ ಕ್ಷಾರ್ತಿ SRR ಕು CVR ಮುಭಾತ್ರ ಕಳಾಕಾಲ ಆಗೆ