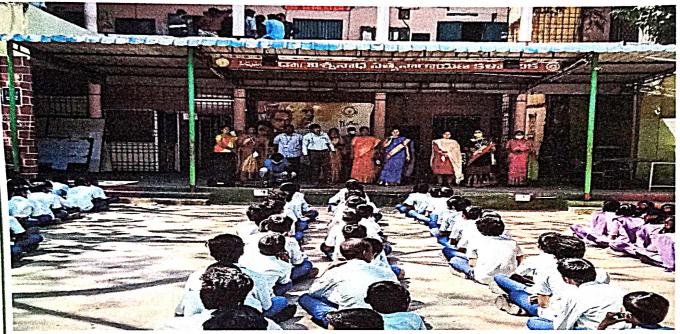

Later all 250 students from schools formed into batches class wise and visited all Department laboratories one by one accompanied by their teachers.

250 School students with their Teachers gathered at Auditorium

Principal Dr K. Bhagya Lakshmi Garu addressing the High school students on National Science Day " School to Lab" Program

Principal Dr K. Bhagya Lakshmi garu inaugurating the science exhibition at Botany Lab

Principal and Various ScienceDepartments Faculty addressing the High school students

SRR & CVR Govt. Degree college, avoidato, Dept. of Botany 28.02.2022.

ಹೌತಿಯ ಸ್ತಿಸಿ ಎಂತ್ರುಹಾಸ್ನಿ ಕುರಬರಿಂದು ಆನಿ ಕ್ಷಾರ್ತಿ SRR ಕು CVR ಮುಭಾತ್ರ ಕಳಾಕಾಲ ಆಗೆ