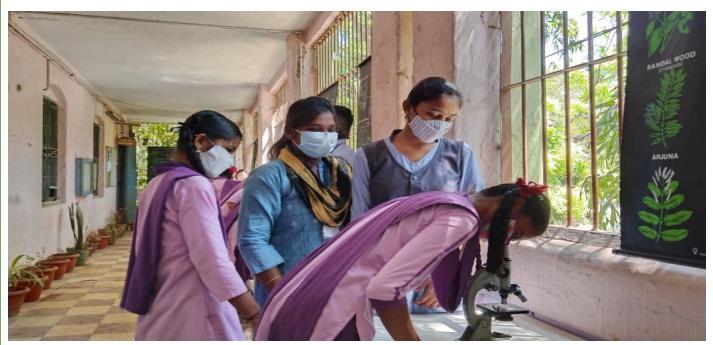

High School students observing Plant Anatomy and Embryology Slides in the Botany Lab . They Observed all the Scientific Equipment in Botany Labs.

Department of Botany Faculty explained to the students about the working mechanism and significance of Laboratory equipment