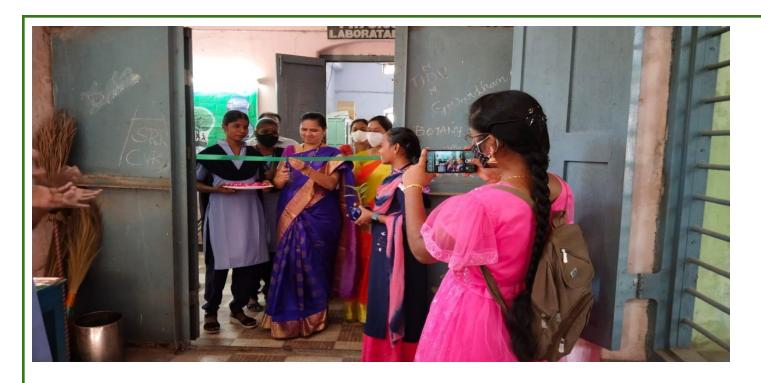

Principal Dr K. Bhagya Lakshmi Garu addressing the High school students on National Science Day " School to Lab" Program

Principal Dr K. Bhagya Lakshmi garu inaugurating the science exhibition at Botany Lab

High School students observing Plant Anatomy and Embryology Slides in the Botany Lab . They Observed all the Scientific Equipment in Botany Labs.

Department of Botany Faculty explained to the students about the working mechanism and significance of Laboratory equipment