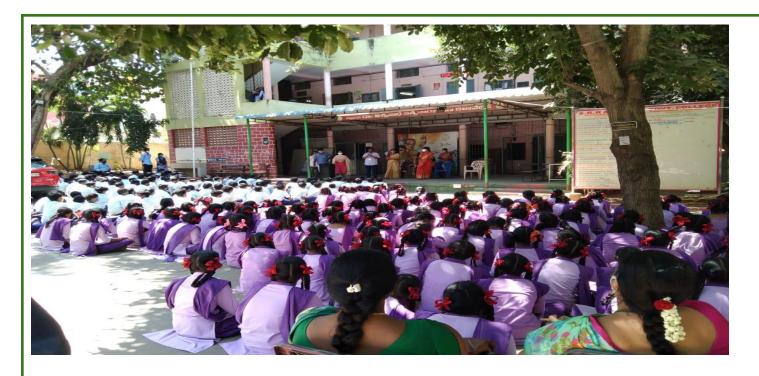

Later all 250 students from schools formed into batches class wise and visited all Department laboratories one by one accompanied by their teachers.

250 School students with their Teachers gathered at Auditorium

Principal Dr K. Bhagya Lakshmi Garu addressing the High school students on National Science Day " School to Lab" Program

Principal Dr K. Bhagya Lakshmi garu inaugurating the science exhibition at Botany Lab