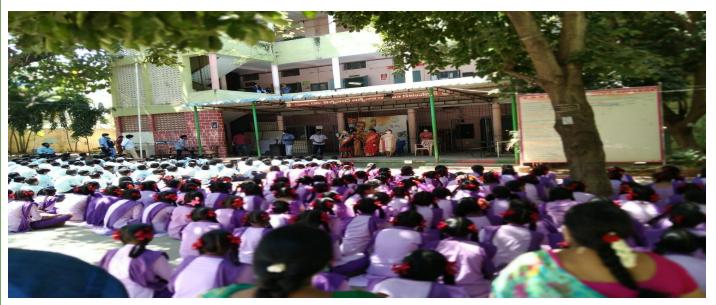

Later all 250 students from schools formed into batches class wise and visited all Department laboratories one by one accompanied by their teachers.

250 School students with their Teachers gathered at Auditorium

Principal Dr K. Bhagya Lakshmi Garu addressing the High school students on National Science Day " School to Lab" Program

Principal Dr K. Bhagya Lakshmi garu inaugurating the science exhibition at Botany Lab