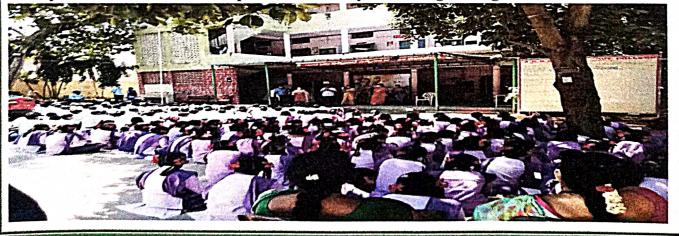

Head of the Institutions of Schools accepted the request and sent nearly 250 students of VIII, IX and X Class Students by 10.30 am to College.

Principal Madam Dr k.Bhagya Lakshmi Garu addressed the school students initially and explained to them about the Significance of National Science Day. She explained to them about the importance of Science, Discoveries and the Role of Science in Day to Day Human Life.

Later all 250 students from schools formed into batches class wise and visited all Department laboratories one by one accompanied by their teachers.

250 School students with their Teachers gathered at Auditorium